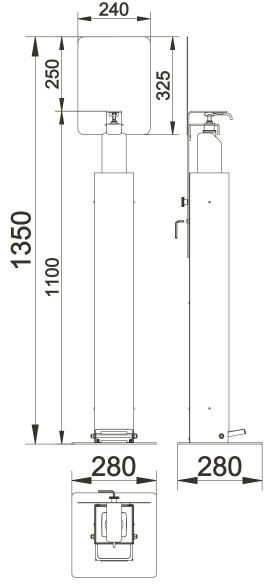

# General Features

Dispenser Tower operating by stepping a foot pedal.

No need of hands contact.

Compact dimensions.

Mechanic operated. No power supply needed.

Adjustable to 500ml and 1L bottles.

| Technical Specifications |        |        |  |  |
|--------------------------|--------|--------|--|--|
| DIMENSIONS               |        |        |  |  |
| Height                   | Lenght | Width  |  |  |
| 1100 mm                  | 280 mm | 280 mm |  |  |

### Admisible measures for solutions dispensers:

- 975ml / 1L bottle
- 475ml / 500ml bottle

| PACKAGE DIMENSIONS |        |        |  |  |
|--------------------|--------|--------|--|--|
| Height             | Lenght | Width  |  |  |
| 1015 mm            | 297 mm | 297 mm |  |  |