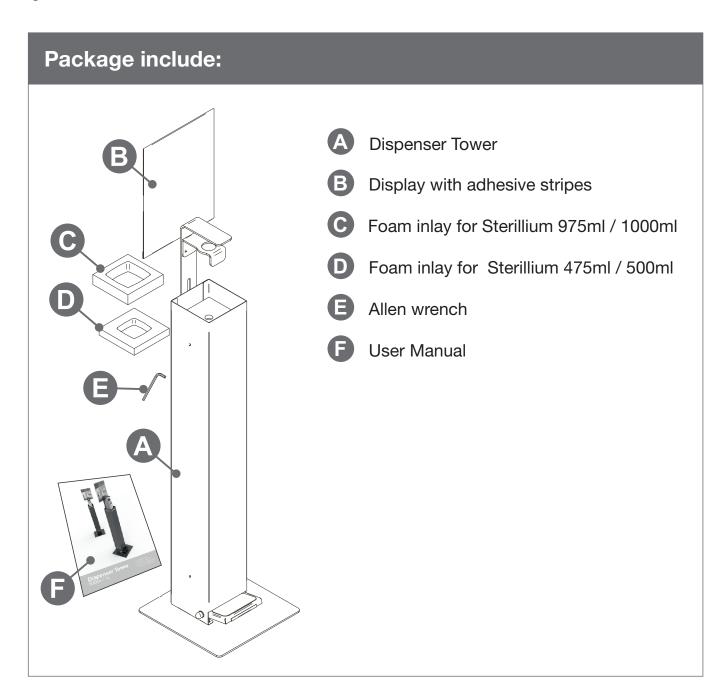

#### **Notes:**

- Please, read manual carefully before using the Dispenser Tower.
- Dispenser Tower can be used for children under adult supervision.
- Do not use the Dispenser Tower out-doors.
- This Dispenser Tower is suitable for BODE/HARTMANN 975ml/1L and 475ml/500ml bottles.
- It is the installer's responsibility to ensure placement of Dispenser Tower complies with applicable codes, standards and regulatory requirements. Do not place this Dispenser Tower near sources of ignition/flame.