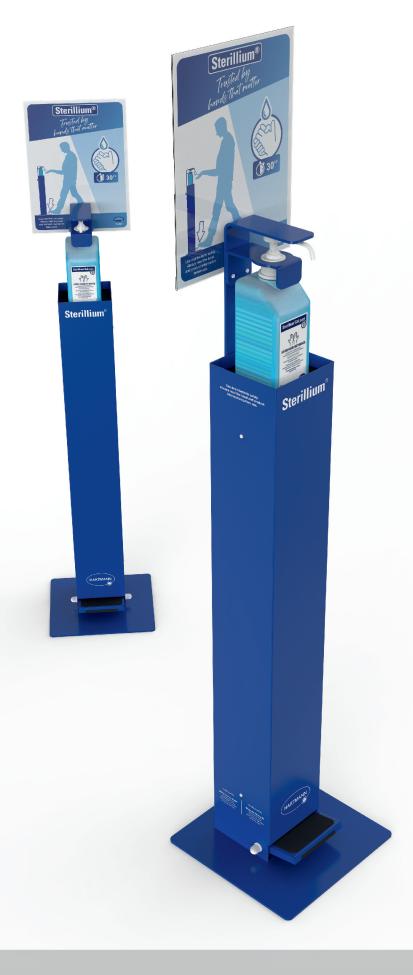

# **Dispenser Tower 500ml/1L**

# General Features

Dispenser Tower operating by stepping a foot pedal.

No need of hands contact.

Compact dimensions.

Mechanic operated. No power supply needed.

Adjustable to 500ml and 1L bottles.

| Technical Specifications |        |        |  |  |
|--------------------------|--------|--------|--|--|
| DIMENSIONS               |        |        |  |  |
| Height                   | Lenght | Width  |  |  |
| 1100 mm                  | 280 mm | 280 mm |  |  |

# **Bottle Placement/Exchange:**

- Unscrew the knuled plastic screw placed on the back until the adjustable piece can be moved up and down. Also unscrew the rounded metal screw placed below if it's needed. (Figure 1)
- Lift up the adjustable element and pass the bottle through the anti-theft device with the pump screwed on. (Figure 2)
- Move down the adjustable piece with the bottle until the bottle is placed in the foam inlay (use the proper foam inlay that fits with the size of the hand disinfection bottle). Place the adjustable piece on top of the pump and lock the adjustable piece by screwing the knuled plastic screw (and rounded metal screw placed below if it's needed for anti-theft protection). (Figure 3)
- The display can be attached to the adjustable piece by using the adhesive stripes.

#### **HANDLING:**

- Place your hands under the pump nozzle and then press the foot pedal located at the bottom of the Dispenser Tower. Rub in the hand disinfection for at least 30 seconds.