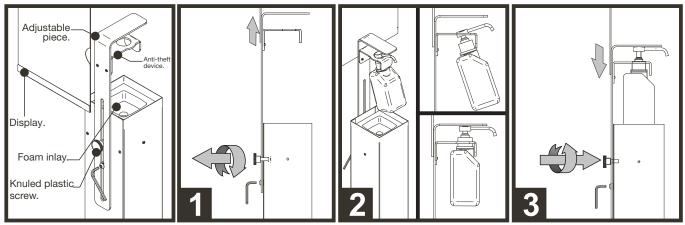

# **Bottle Placement/Exchange:**

- Unscrew the knuled plastic screw placed on the back until the adjustable piece can be moved up and down. Also unscrew the rounded metal screw placed below if it's needed. (Figure 1)
- Lift up the adjustable element and pass the bottle through the anti-theft device with the pump screwed on. (Figure 2)
- Move down the adjustable piece with the bottle until the bottle is placed in the foam inlay (use the proper foam inlay that fits with the size of the hand disinfection bottle). Place the adjustable piece on top of the pump and lock the adjustable piece by screwing the knuled plastic screw (and rounded metal screw placed below if it's needed for anti-theft protection). (Figure 3)
- The display can be attached to the adjustable piece by using the adhesive stripes.