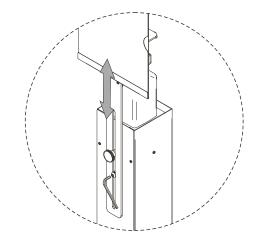

# **Bottle Placement/Exchange:**

- Unscrew the knuled plastic screw placed on the back until the adjustable piece can be moved up and down. Also unscrew the rounded metal screw placed below if it's needed. (Figure 1)
- Lift up the adjustable element and pass the bottle through the anti-theft device with the pump screwed on. (Figure 2)
- Move down the adjustable piece with the bottle until the bottle is placed in the foam inlay (use the proper foam inlay that fits with the size of the hand disinfection bottle). Place the adjustable piece on top of the pump and lock the adjustable piece by screwing the knuled plastic screw (and rounded metal screw placed below if it's needed for anti-theft protection). (Figure 3)
- The display can be attached to the adjustable piece by using the adhesive stripes.