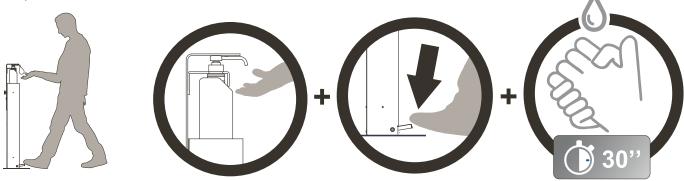

#### **HANDLING:**

- Place your hands under the pump nozzle and then press the foot pedal located at the bottom of the Dispenser Tower. Rub in the hand disinfection for at least 30 seconds.